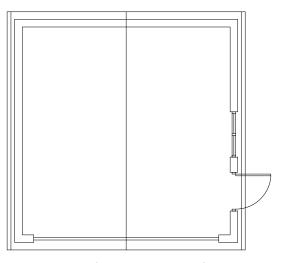

proposed garage plan Scale 1:100 @ A3

proposed rear elevation Scale 1:100 @ A3

proposed side elevation Scale 1:100 @ A3

proposed front elevation Scale 1:100 @ A3

|                                                        |                 |                             |        | Drawing Numl           | _0004-07         | Client:<br>Rainheath Ltd                                                                     |
|--------------------------------------------------------|-----------------|-----------------------------|--------|------------------------|------------------|----------------------------------------------------------------------------------------------|
|                                                        |                 |                             |        | Revision:<br>Date:     | <br>June 2018    | Project:<br>Rebuilding of Barn and Formation of Two<br>Land at Camis Eskan Farm, Helensburgh |
|                                                        |                 |                             |        | Scale:<br>Drawn By:    | 1:100 @ A3<br>KM | Drawing Title:<br>Typical Proposed Garage<br>Plan and Elevations                             |
| THIS DRAWING IS COPYRIGHT<br>DO NOT SCALE FROM DRAWING | Date<br>Revisio | Description ion Description | Rev By | Issue Status:<br>Plann | ing              |                                                                                              |