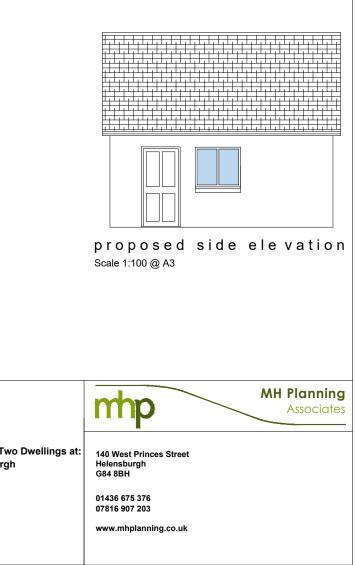

proposed garage plan Scale 1:100 @ A3

proposed rear elevation Scale 1:100 @ A3

proposed side elevation Scale 1:100 @ A3

proposed front elevation Scale 1:100 @ A3

|                                                        |                 |                             |        | Drawing Numl           | _0004-07         | Client:<br>Rainheath Ltd                                                                     |
|--------------------------------------------------------|-----------------|-----------------------------|--------|------------------------|------------------|----------------------------------------------------------------------------------------------|
|                                                        |                 |                             |        | Revision:<br>Date:     | <br>June 2018    | Project:<br>Rebuilding of Barn and Formation of Two<br>Land at Camis Eskan Farm, Helensburgh |
|                                                        |                 |                             |        | Scale:<br>Drawn By:    | 1:100 @ A3<br>KM | Drawing Title:<br>Typical Proposed Garage<br>Plan and Elevations                             |
| THIS DRAWING IS COPYRIGHT<br>DO NOT SCALE FROM DRAWING | Date<br>Revisio | Description ion Description | Rev By | Issue Status:<br>Plann | ing              |                                                                                              |