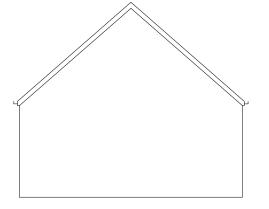

External Walls - White Render

External Timber Weatherboard - Brown-stained timber

Roofing - Slate

A3

Windows, doors and roof light frames - Brown-stained timber frames

External doors in stained timber to match weatherboard, with glass panels

proposed garage plan Scale 1:100 @ A3

proposed rear elevation Scale 1:100 @ A3

proposed side elevation Scale 1:100 @ A3

proposed front elevation Scale 1:100 @ A3

|                                                        |                 |                             |        | Drawing Numl           | _0004-07         | Client:<br>Rainheath Ltd                                                                     |
|--------------------------------------------------------|-----------------|-----------------------------|--------|------------------------|------------------|----------------------------------------------------------------------------------------------|
|                                                        |                 |                             |        | Revision:<br>Date:     | <br>June 2018    | Project:<br>Rebuilding of Barn and Formation of Two<br>Land at Camis Eskan Farm, Helensburgh |
|                                                        |                 |                             |        | Scale:<br>Drawn By:    | 1:100 @ A3<br>KM | Drawing Title:<br>Typical Proposed Garage<br>Plan and Elevations                             |
| THIS DRAWING IS COPYRIGHT<br>DO NOT SCALE FROM DRAWING | Date<br>Revisio | Description ion Description | Rev By | Issue Status:<br>Plann | ing              |                                                                                              |